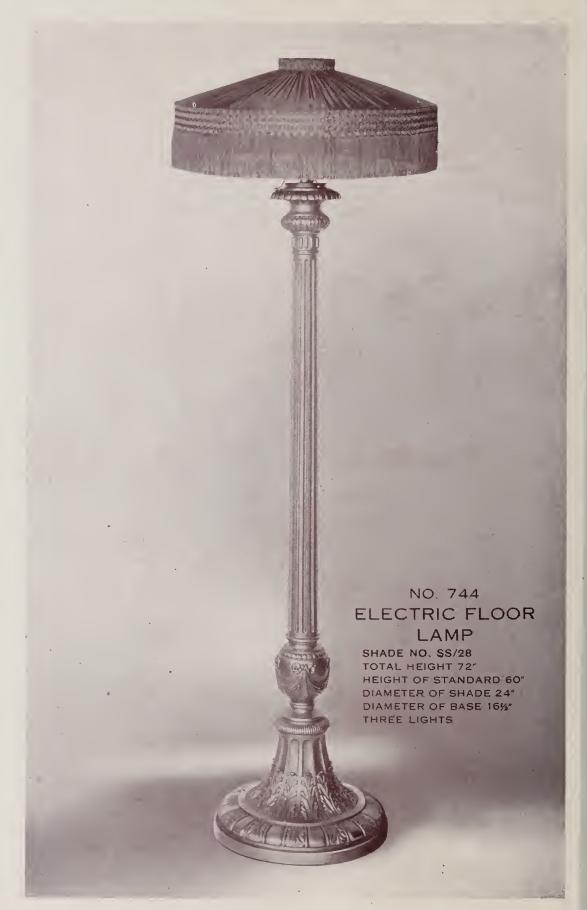

#### ELECTRIC LAMP No. 728

SHADE NO. SS/28 TOTAL HEIGHT 34"
HEIGHT OF STANDARD 22" DIAMETER OF SHADE 22"
DIAMETER OF BASE 9" THREE LIGHTS